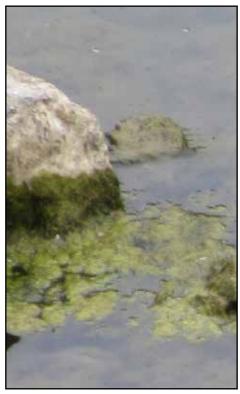

#### Have You Seen the River Lately?

This is a map of where these pictures were taken, from Forestville to downstream of Guerneville. Locations are approximate. The dates are May 20 and May 21, 2015.

- 1. Mirabel
- 2. Steelhead Beach
- 3. Children's Beach
- 4. Hacienda Bridge
- 5. Odd Fellow's Park Bridge
- 6. Rio Nido
- 7. Rio Nido
- 8. Neely Road (Johnson's Beach)
- 9. Neely Road
- 10. Neely Road
- 11. Neely Road



### 1. Mirabel





### 2. Steelhead Beach





#### 3. Children's Beach







## 4. Hacienda Bridge



Looking upstream from Hacienda Bridge



## 5. Odd Fellow's Park Bridge





### 7. Rio Nido #2









# 8. Neeley Rd. (Johnson's Beach)



9. Neeley Rd.



10. Neeley Rd.





# 11. Neeley Rd.