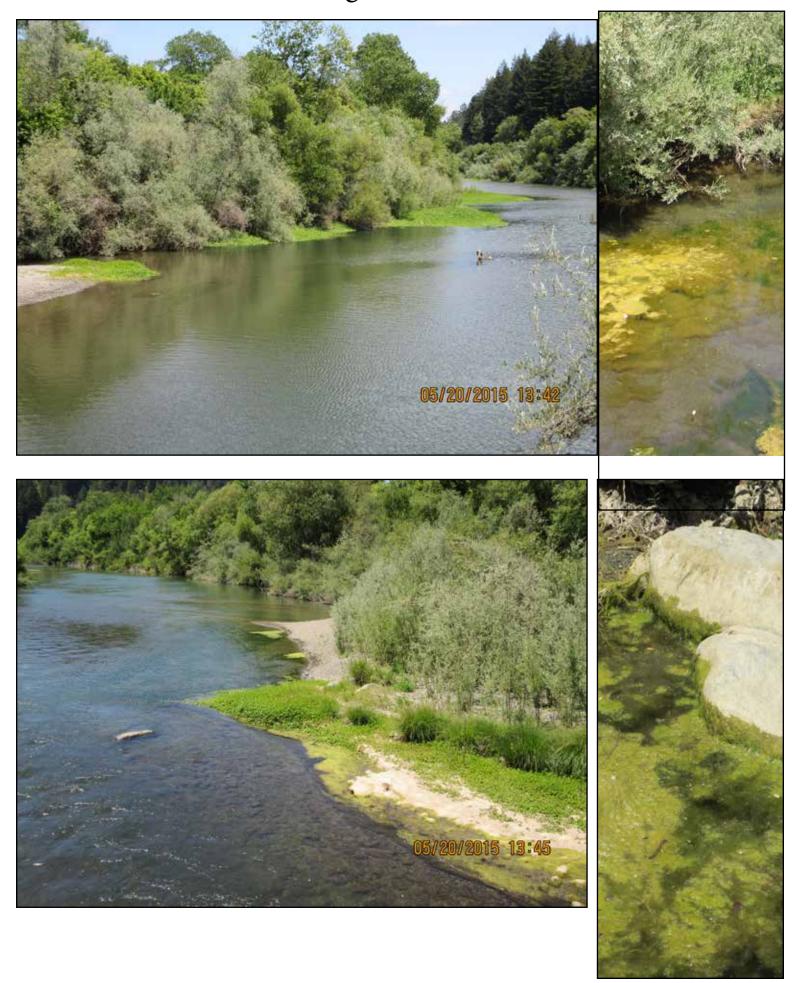

#### Have You Seen the River Lately?

This is a map of where these pictures were taken, from Forestville to downstream of Guerneville. Locations are approximate. The dates are May 20 and May 21, 2015.

- 1. Mirabel
- 2. Steelhead Beach
- 3. Children's Beach
- 4. Hacienda Bridge
- 5. Odd Fellow's Park Bridge
- 6. Rio Nido
- 7. Rio Nido
- 8. Neely Road (Johnson's Beach)
- 9. Neely Road
- 10. Neely Road
- 11. Neely Road



### 1. Mirabel





### 2. Steelhead Beach





#### 3. Children's Beach







## 4. Hacienda Bridge



Looking upstream from Hacienda Bridge



## 5. Odd Fellow's Park Bridge





### 7. Rio Nido #2









# 8. Neeley Rd. (Johnson's Beach)



9. Neeley Rd.



10. Neeley Rd.





# 11. Neeley Rd.