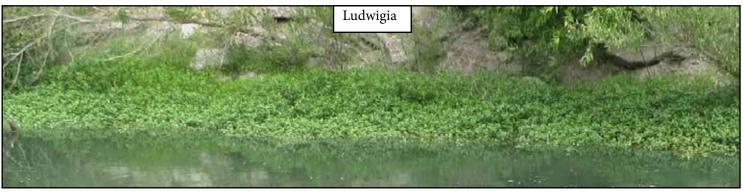

#### Have You Seen the River Lately?

This is a map of where these pictures were taken, from Forestville to downstream of Guerneville. Locations are approximate. The dates are May 20 and May 21, 2015.

- 1. Mirabel
- 2. Steelhead Beach
- 3. Children's Beach
- 4. Hacienda Bridge
- 5. Odd Fellow's Park Bridge
- 6. Rio Nido
- 7. Rio Nido
- 8. Neely Road (Johnson's Beach)
- 9. Neely Road
- 10. Neely Road
- 11. Neely Road



### 1. Mirabel





### 2. Steelhead Beach





#### 3. Children's Beach







## 4. Hacienda Bridge



Looking upstream from Hacienda Bridge



## 5. Odd Fellow's Park Bridge





### 7. Rio Nido #2









# 8. Neeley Rd. (Johnson's Beach)



9. Neeley Rd.



10. Neeley Rd.





# 11. Neeley Rd.