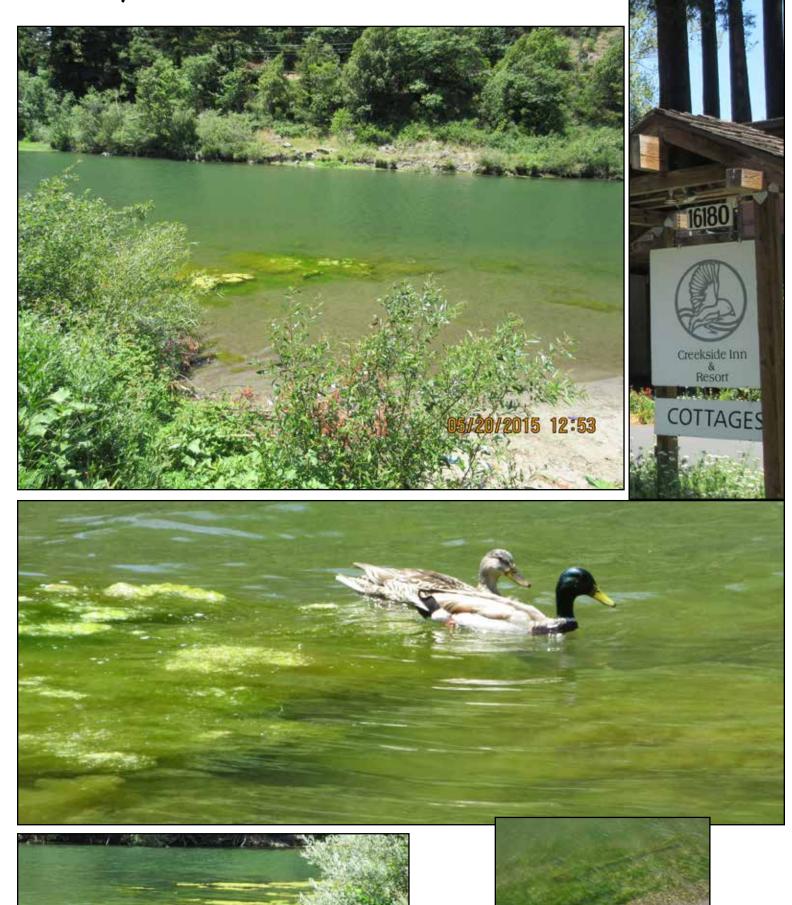

#### Have You Seen the River Lately?

This is a map of where these pictures were taken, from Forestville to downstream of Guerneville. Locations are approximate. The dates are May 20 and May 21, 2015.

- 1. Mirabel
- 2. Steelhead Beach
- 3. Children's Beach
- 4. Hacienda Bridge
- 5. Odd Fellow's Park Bridge
- 6. Rio Nido
- 7. Rio Nido
- 8. Neely Road (Johnson's Beach)
- 9. Neely Road
- 10. Neely Road
- 11. Neely Road



### 1. Mirabel





### 2. Steelhead Beach





#### 3. Children's Beach







## 4. Hacienda Bridge



Looking upstream from Hacienda Bridge



## 5. Odd Fellow's Park Bridge





### 7. Rio Nido #2









# 8. Neeley Rd. (Johnson's Beach)



9. Neeley Rd.



10. Neeley Rd.





# 11. Neeley Rd.