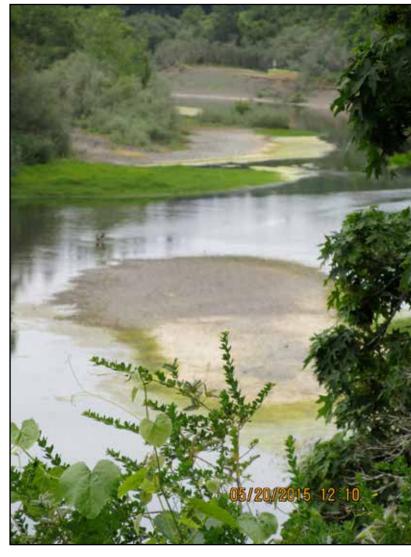

#### Have You Seen the River Lately?

This is a map of where these pictures were taken, from Forestville to downstream of Guerneville. Locations are approximate. The dates are May 20 and May 21, 2015.

- 1. Mirabel
- 2. Steelhead Beach
- 3. Children's Beach
- 4. Hacienda Bridge
- 5. Odd Fellow's Park Bridge
- 6. Rio Nido
- 7. Rio Nido
- 8. Neely Road (Johnson's Beach)
- 9. Neely Road
- 10. Neely Road
- 11. Neely Road



### 1. Mirabel





### 2. Steelhead Beach





#### 3. Children's Beach







## 4. Hacienda Bridge



Looking upstream from Hacienda Bridge



## 5. Odd Fellow's Park Bridge





### 7. Rio Nido #2









# 8. Neeley Rd. (Johnson's Beach)



9. Neeley Rd.



10. Neeley Rd.





# 11. Neeley Rd.