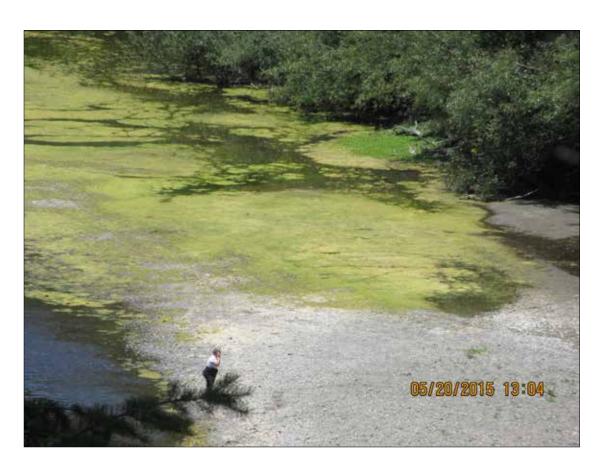

#### Have You Seen the River Lately?

This is a map of where these pictures were taken, from Forestville to downstream of Guerneville. Locations are approximate. The dates are May 20 and May 21, 2015.

- 1. Mirabel
- 2. Steelhead Beach
- 3. Children's Beach
- 4. Hacienda Bridge
- 5. Odd Fellow's Park Bridge
- 6. Rio Nido
- 7. Rio Nido
- 8. Neely Road (Johnson's Beach)
- 9. Neely Road
- 10. Neely Road
- 11. Neely Road



### 1. Mirabel





### 2. Steelhead Beach





#### 3. Children's Beach







## 4. Hacienda Bridge



Looking upstream from Hacienda Bridge



## 5. Odd Fellow's Park Bridge





### 7. Rio Nido #2









# 8. Neeley Rd. (Johnson's Beach)



9. Neeley Rd.



10. Neeley Rd.





# 11. Neeley Rd.