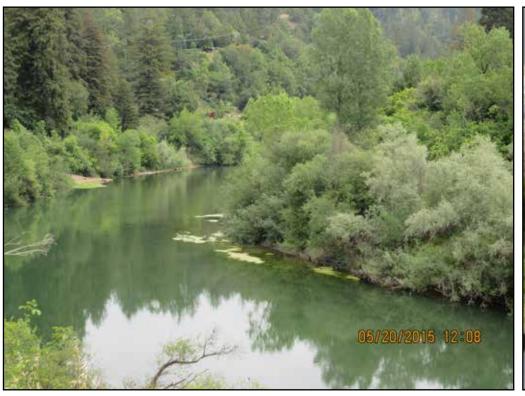

#### Have You Seen the River Lately?

This is a map of where these pictures were taken, from Forestville to downstream of Guerneville. Locations are approximate. The dates are May 20 and May 21, 2015.

- 1. Mirabel
- 2. Steelhead Beach
- 3. Children's Beach
- 4. Hacienda Bridge
- 5. Odd Fellow's Park Bridge
- 6. Rio Nido
- 7. Rio Nido
- 8. Neely Road (Johnson's Beach)
- 9. Neely Road
- 10. Neely Road
- 11. Neely Road



### 1. Mirabel





### 2. Steelhead Beach





#### 3. Children's Beach







## 4. Hacienda Bridge



Looking upstream from Hacienda Bridge



## 5. Odd Fellow's Park Bridge





### 7. Rio Nido #2









# 8. Neeley Rd. (Johnson's Beach)



9. Neeley Rd.



10. Neeley Rd.





# 11. Neeley Rd.