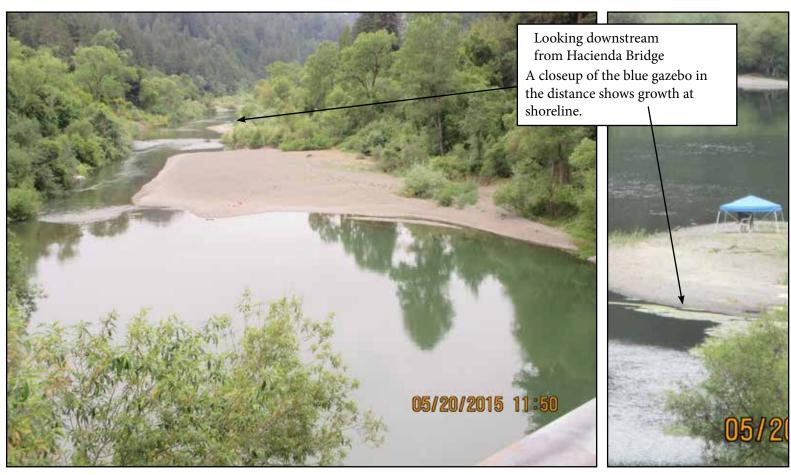

#### Have You Seen the River Lately?

This is a map of where these pictures were taken, from Forestville to downstream of Guerneville. Locations are approximate. The dates are May 20 and May 21, 2015.

- 1. Mirabel
- 2. Steelhead Beach
- 3. Children's Beach
- 4. Hacienda Bridge
- 5. Odd Fellow's Park Bridge
- 6. Rio Nido
- 7. Rio Nido
- 8. Neely Road (Johnson's Beach)
- 9. Neely Road
- 10. Neely Road
- 11. Neely Road



### 1. Mirabel





### 2. Steelhead Beach





#### 3. Children's Beach







## 4. Hacienda Bridge



Looking upstream from Hacienda Bridge



## 5. Odd Fellow's Park Bridge





### 7. Rio Nido #2









# 8. Neeley Rd. (Johnson's Beach)



9. Neeley Rd.



10. Neeley Rd.





# 11. Neeley Rd.