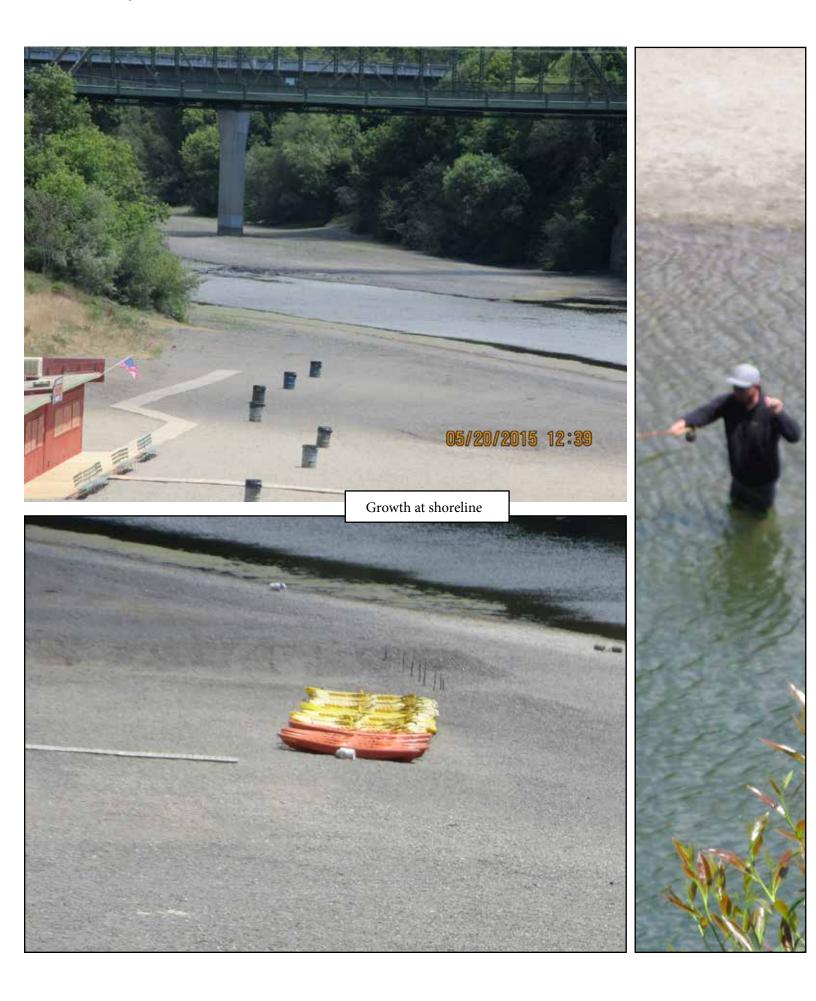

#### Have You Seen the River Lately?

This is a map of where these pictures were taken, from Forestville to downstream of Guerneville. Locations are approximate. The dates are May 20 and May 21, 2015.

- 1. Mirabel
- 2. Steelhead Beach
- 3. Children's Beach
- 4. Hacienda Bridge
- 5. Odd Fellow's Park Bridge
- 6. Rio Nido
- 7. Rio Nido
- 8. Neely Road (Johnson's Beach)
- 9. Neely Road
- 10. Neely Road
- 11. Neely Road



### 1. Mirabel





### 2. Steelhead Beach





#### 3. Children's Beach







## 4. Hacienda Bridge



Looking upstream from Hacienda Bridge



## 5. Odd Fellow's Park Bridge





### 7. Rio Nido #2









# 8. Neeley Rd. (Johnson's Beach)



9. Neeley Rd.



10. Neeley Rd.





# 11. Neeley Rd.