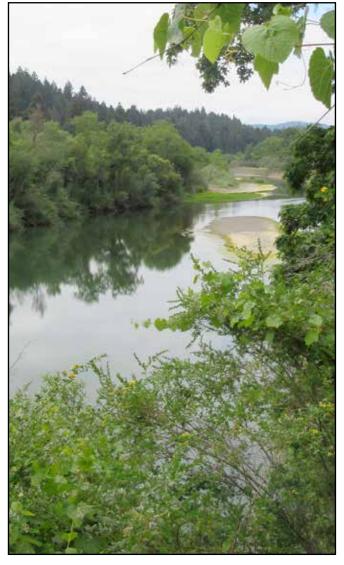

#### Have You Seen the River Lately?

This is a map of where these pictures were taken, from Forestville to downstream of Guerneville. Locations are approximate. The dates are May 20 and May 21, 2015.

- 1. Mirabel
- 2. Steelhead Beach
- 3. Children's Beach
- 4. Hacienda Bridge
- 5. Odd Fellow's Park Bridge
- 6. Rio Nido
- 7. Rio Nido
- 8. Neely Road (Johnson's Beach)
- 9. Neely Road
- 10. Neely Road
- 11. Neely Road



### 1. Mirabel





### 2. Steelhead Beach





#### 3. Children's Beach







## 4. Hacienda Bridge



Looking upstream from Hacienda Bridge



## 5. Odd Fellow's Park Bridge





### 7. Rio Nido #2









# 8. Neeley Rd. (Johnson's Beach)



9. Neeley Rd.



10. Neeley Rd.





# 11. Neeley Rd.