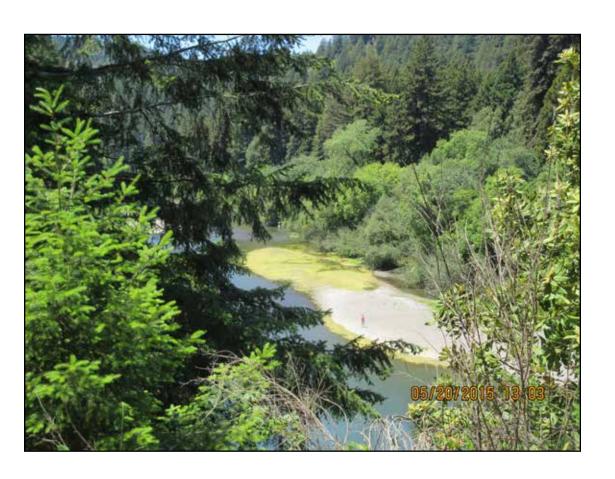

#### Have You Seen the River Lately?

This is a map of where these pictures were taken, from Forestville to downstream of Guerneville. Locations are approximate. The dates are May 20 and May 21, 2015.

- 1. Mirabel
- 2. Steelhead Beach
- 3. Children's Beach
- 4. Hacienda Bridge
- 5. Odd Fellow's Park Bridge
- 6. Rio Nido
- 7. Rio Nido
- 8. Neely Road (Johnson's Beach)
- 9. Neely Road
- 10. Neely Road
- 11. Neely Road



### 1. Mirabel





### 2. Steelhead Beach





#### 3. Children's Beach







## 4. Hacienda Bridge



Looking upstream from Hacienda Bridge



## 5. Odd Fellow's Park Bridge





### 7. Rio Nido #2









# 8. Neeley Rd. (Johnson's Beach)



9. Neeley Rd.



10. Neeley Rd.





# 11. Neeley Rd.