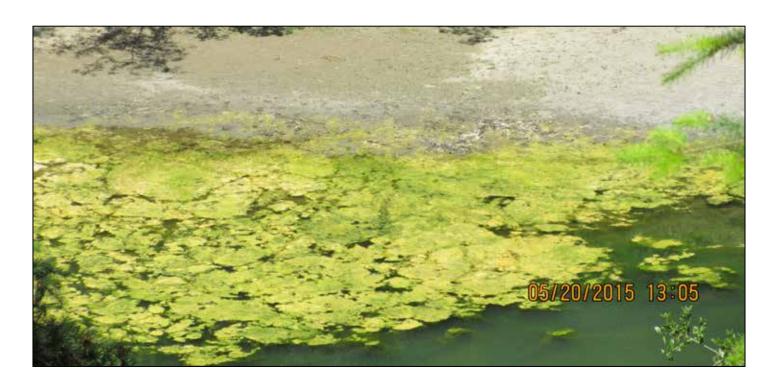

#### Have You Seen the River Lately?

This is a map of where these pictures were taken, from Forestville to downstream of Guerneville. Locations are approximate. The dates are May 20 and May 21, 2015.

- 1. Mirabel
- 2. Steelhead Beach
- 3. Children's Beach
- 4. Hacienda Bridge
- 5. Odd Fellow's Park Bridge
- 6. Rio Nido
- 7. Rio Nido
- 8. Neely Road (Johnson's Beach)
- 9. Neely Road
- 10. Neely Road
- 11. Neely Road



### 1. Mirabel





### 2. Steelhead Beach





#### 3. Children's Beach







## 4. Hacienda Bridge



Looking upstream from Hacienda Bridge



## 5. Odd Fellow's Park Bridge





### 7. Rio Nido #2









# 8. Neeley Rd. (Johnson's Beach)



9. Neeley Rd.



10. Neeley Rd.





# 11. Neeley Rd.