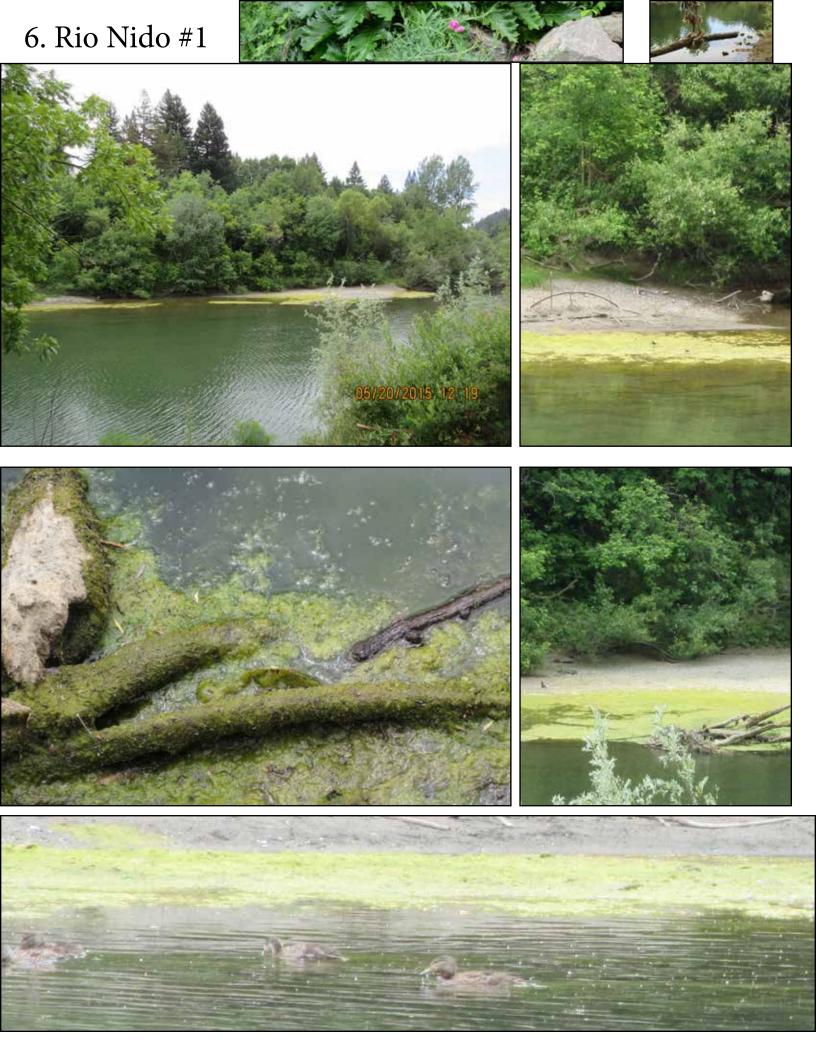

#### Have You Seen the River Lately?

This is a map of where these pictures were taken, from Forestville to downstream of Guerneville. Locations are approximate. The dates are May 20 and May 21, 2015.

- 1. Mirabel
- 2. Steelhead Beach
- 3. Children's Beach
- 4. Hacienda Bridge
- 5. Odd Fellow's Park Bridge
- 6. Rio Nido
- 7. Rio Nido
- 8. Neely Road (Johnson's Beach)
- 9. Neely Road
- 10. Neely Road
- 11. Neely Road



### 1. Mirabel





### 2. Steelhead Beach





#### 3. Children's Beach







## 4. Hacienda Bridge



Looking upstream from Hacienda Bridge



## 5. Odd Fellow's Park Bridge





### 7. Rio Nido #2









# 8. Neeley Rd. (Johnson's Beach)



9. Neeley Rd.



10. Neeley Rd.





# 11. Neeley Rd.