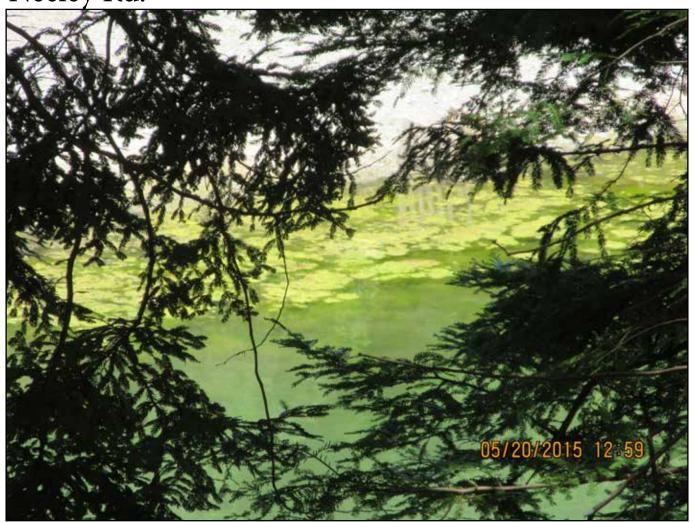

#### Have You Seen the River Lately?

This is a map of where these pictures were taken, from Forestville to downstream of Guerneville. Locations are approximate. The dates are May 20 and May 21, 2015.

- 1. Mirabel
- 2. Steelhead Beach
- 3. Children's Beach
- 4. Hacienda Bridge
- 5. Odd Fellow's Park Bridge
- 6. Rio Nido
- 7. Rio Nido
- 8. Neely Road (Johnson's Beach)
- 9. Neely Road
- 10. Neely Road
- 11. Neely Road



### 1. Mirabel





### 2. Steelhead Beach





#### 3. Children's Beach







## 4. Hacienda Bridge



Looking upstream from Hacienda Bridge



## 5. Odd Fellow's Park Bridge





### 7. Rio Nido #2









# 8. Neeley Rd. (Johnson's Beach)



9. Neeley Rd.



10. Neeley Rd.





# 11. Neeley Rd.