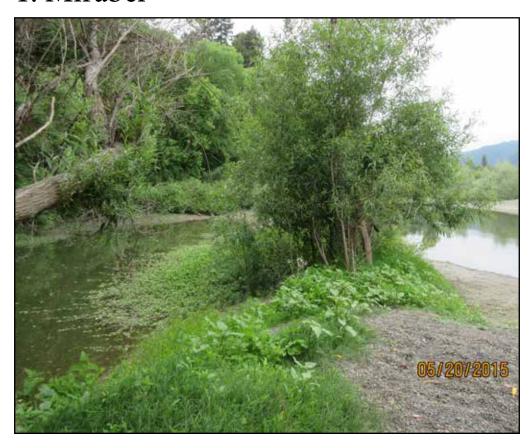

#### Have You Seen the River Lately?

This is a map of where these pictures were taken, from Forestville to downstream of Guerneville. Locations are approximate. The dates are May 20 and May 21, 2015.

- 1. Mirabel
- 2. Steelhead Beach
- 3. Children's Beach
- 4. Hacienda Bridge
- 5. Odd Fellow's Park Bridge
- 6. Rio Nido
- 7. Rio Nido
- 8. Neely Road (Johnson's Beach)
- 9. Neely Road
- 10. Neely Road
- 11. Neely Road



### 1. Mirabel





### 2. Steelhead Beach





#### 3. Children's Beach







## 4. Hacienda Bridge



Looking upstream from Hacienda Bridge



## 5. Odd Fellow's Park Bridge





### 7. Rio Nido #2









# 8. Neeley Rd. (Johnson's Beach)



9. Neeley Rd.



10. Neeley Rd.





# 11. Neeley Rd.