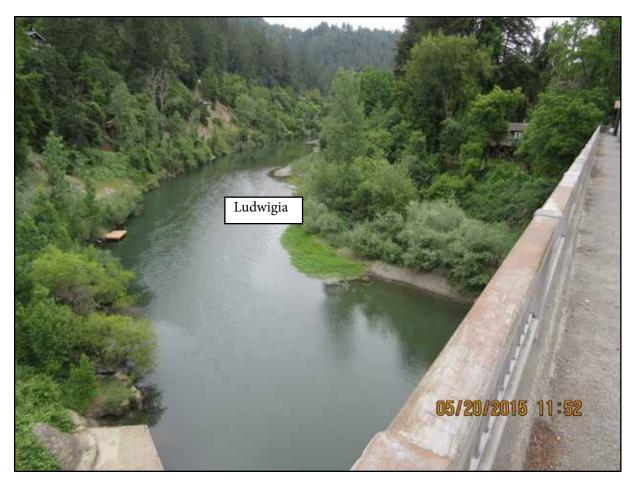

#### Have You Seen the River Lately?

This is a map of where these pictures were taken, from Forestville to downstream of Guerneville. Locations are approximate. The dates are May 20 and May 21, 2015.

- 1. Mirabel
- 2. Steelhead Beach
- 3. Children's Beach
- 4. Hacienda Bridge
- 5. Odd Fellow's Park Bridge
- 6. Rio Nido
- 7. Rio Nido
- 8. Neely Road (Johnson's Beach)
- 9. Neely Road
- 10. Neely Road
- 11. Neely Road



### 1. Mirabel





### 2. Steelhead Beach





#### 3. Children's Beach







## 4. Hacienda Bridge



Looking upstream from Hacienda Bridge



## 5. Odd Fellow's Park Bridge





### 7. Rio Nido #2









# 8. Neeley Rd. (Johnson's Beach)



9. Neeley Rd.



10. Neeley Rd.





# 11. Neeley Rd.