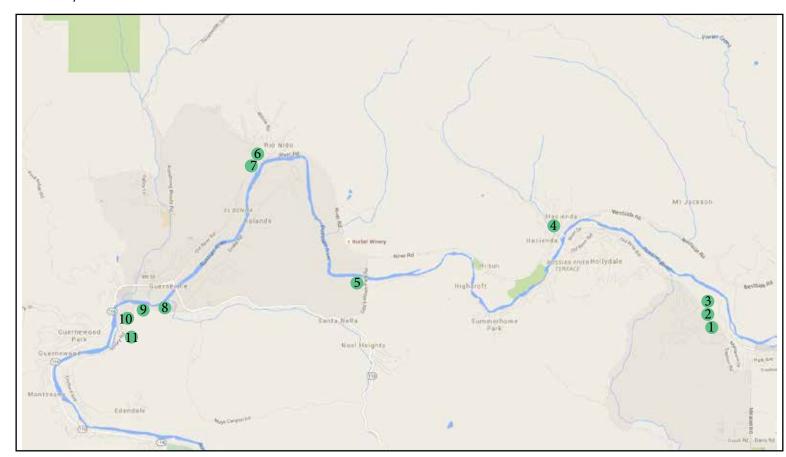

#### Have You Seen the River Lately?

This is a map of where these pictures were taken, from Forestville to downstream of Guerneville. Locations are approximate. The dates are May 20 and May 21, 2015.

- 1. Mirabel
- 2. Steelhead Beach
- 3. Children's Beach
- 4. Hacienda Bridge
- 5. Odd Fellow's Park Bridge
- 6. Rio Nido
- 7. Rio Nido
- 8. Neely Road (Johnson's Beach)
- 9. Neely Road
- 10. Neely Road
- 11. Neely Road



### 1. Mirabel





### 2. Steelhead Beach





#### 3. Children's Beach







## 4. Hacienda Bridge



Looking upstream from Hacienda Bridge



## 5. Odd Fellow's Park Bridge





### 7. Rio Nido #2









# 8. Neeley Rd. (Johnson's Beach)



9. Neeley Rd.



10. Neeley Rd.





# 11. Neeley Rd.