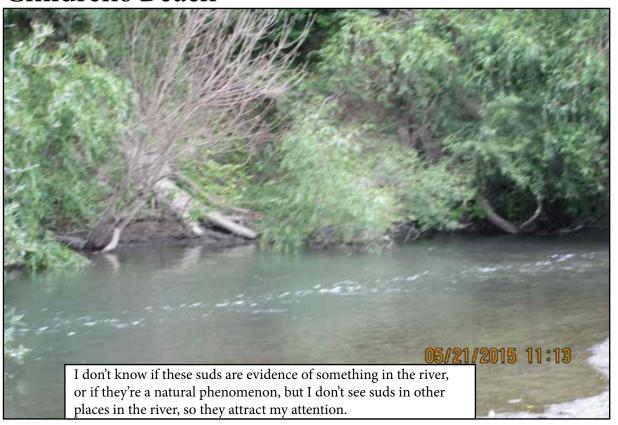

#### Have You Seen the River Lately?

This is a map of where these pictures were taken, from Forestville to downstream of Guerneville. Locations are approximate. The dates are May 20 and May 21, 2015.

- 1. Mirabel
- 2. Steelhead Beach
- 3. Children's Beach
- 4. Hacienda Bridge
- 5. Odd Fellow's Park Bridge
- 6. Rio Nido
- 7. Rio Nido
- 8. Neely Road (Johnson's Beach)
- 9. Neely Road
- 10. Neely Road
- 11. Neely Road



### 1. Mirabel





### 2. Steelhead Beach





#### 3. Children's Beach







## 4. Hacienda Bridge



Looking upstream from Hacienda Bridge



## 5. Odd Fellow's Park Bridge





### 7. Rio Nido #2









# 8. Neeley Rd. (Johnson's Beach)



9. Neeley Rd.



10. Neeley Rd.





# 11. Neeley Rd.