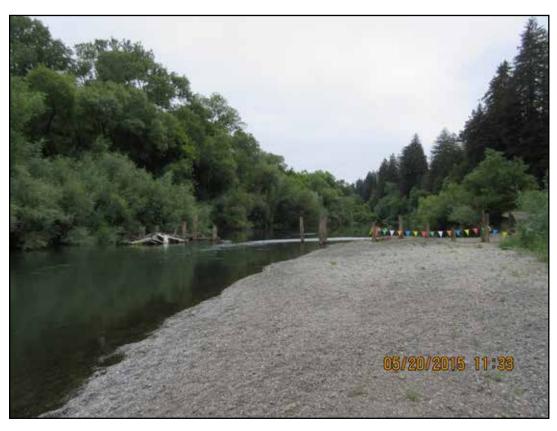

#### Have You Seen the River Lately?

This is a map of where these pictures were taken, from Forestville to downstream of Guerneville. Locations are approximate. The dates are May 20 and May 21, 2015.

- 1. Mirabel
- 2. Steelhead Beach
- 3. Children's Beach
- 4. Hacienda Bridge
- 5. Odd Fellow's Park Bridge
- 6. Rio Nido
- 7. Rio Nido
- 8. Neely Road (Johnson's Beach)
- 9. Neely Road
- 10. Neely Road
- 11. Neely Road



### 1. Mirabel





### 2. Steelhead Beach





#### 3. Children's Beach







## 4. Hacienda Bridge



Looking upstream from Hacienda Bridge



## 5. Odd Fellow's Park Bridge





### 7. Rio Nido #2









# 8. Neeley Rd. (Johnson's Beach)



9. Neeley Rd.



10. Neeley Rd.





# 11. Neeley Rd.